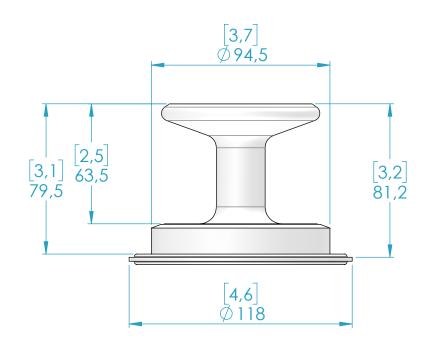

**Replacement Diaphragm for:** 

OEM Part = SL30Material: SILICONE Used on Radial Diaphragm Valve

|                                                                                                                                                                                                                                                                                                                                                                                   | Drawn                                                 | Name<br>HiP | Date<br>3-2-2023 |                                 |                                                   |           | RAGI      | <u>M</u> <sup>∗</sup> |
|-----------------------------------------------------------------------------------------------------------------------------------------------------------------------------------------------------------------------------------------------------------------------------------------------------------------------------------------------------------------------------------|-------------------------------------------------------|-------------|------------------|---------------------------------|---------------------------------------------------|-----------|-----------|-----------------------|
|                                                                                                                                                                                                                                                                                                                                                                                   | Checked                                               |             |                  |                                 |                                                   |           |           |                       |
|                                                                                                                                                                                                                                                                                                                                                                                   | Complies with CFR 177.2600                            |             |                  | DD30-SRD-A                      |                                                   |           |           |                       |
|                                                                                                                                                                                                                                                                                                                                                                                   | and Conforms to<br>USP Class VI Biological Reactivity |             |                  | Size<br>A                       | $\mathbf{A}$   FOOLPRINTDIMENSIONS   $\mathbf{A}$ |           |           |                       |
| Disclaimer - Diaphragm Direct® does not manufacture, represent, nor sell OEM valves or diaphrams manufactured by any other<br>company. Diaphragm Direct® brand diaphragms are not sponsored by any other manufacturers. Any name, model, part number,<br>brand, image, material or referral is for descriptive, purposes only. Diaphragm Direct® brand replacement diaphragms are | <b>o</b> ,                                            |             |                  | FILE NAME: 1500A0006-BASIC-DD30 |                                                   |           |           |                       |
| guaranteed to fit OEM equipment and meet or exceed OEM specifications. Diaphragm Direct® brand replacement diaphragms<br>are covered by the standard Diaphragm Direct® limited product warrenty.                                                                                                                                                                                  |                                                       |             |                  | SCALE                           | : 1:2                                             | UNITS: mm | Sheet 1 o | of 1                  |