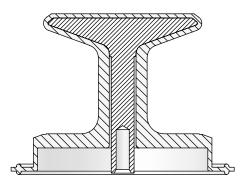

**Replacement Diaphragm for:** 

OEM Part = SL30Material: SILICONE Used on Radial Diaphragm Valve

|                                                                                                                                                                                                                                                                                                                                                                                   | Drawn                                                 | Name<br>HiP | Date<br>3-2-2023 |                                 |                                                   |           | RAGI      | <u>M</u> <sup>∗</sup> |
|-----------------------------------------------------------------------------------------------------------------------------------------------------------------------------------------------------------------------------------------------------------------------------------------------------------------------------------------------------------------------------------|-------------------------------------------------------|-------------|------------------|---------------------------------|---------------------------------------------------|-----------|-----------|-----------------------|
|                                                                                                                                                                                                                                                                                                                                                                                   | Checked                                               |             |                  |                                 |                                                   |           |           |                       |
|                                                                                                                                                                                                                                                                                                                                                                                   | Complies with CFR 177.2600                            |             |                  | DD30-SRD-A                      |                                                   |           |           |                       |
|                                                                                                                                                                                                                                                                                                                                                                                   | and Conforms to<br>USP Class VI Biological Reactivity |             |                  | Size<br>A                       | $\mathbf{A}$   FOOLPRINTDIMENSIONS   $\mathbf{A}$ |           |           |                       |
| Disclaimer - Diaphragm Direct® does not manufacture, represent, nor sell OEM valves or diaphrams manufactured by any other<br>company. Diaphragm Direct® brand diaphragms are not sponsored by any other manufacturers. Any name, model, part number,<br>brand, image, material or referral is for descriptive, purposes only. Diaphragm Direct® brand replacement diaphragms are | <b>o</b> ,                                            |             |                  | FILE NAME: 1500A0006-BASIC-DD30 |                                                   |           |           |                       |
| guaranteed to fit OEM equipment and meet or exceed OEM specifications. Diaphragm Direct® brand replacement diaphragms<br>are covered by the standard Diaphragm Direct® limited product warrenty.                                                                                                                                                                                  |                                                       |             |                  | SCALE                           | : 1:2                                             | UNITS: mm | Sheet 1 o | of 1                  |